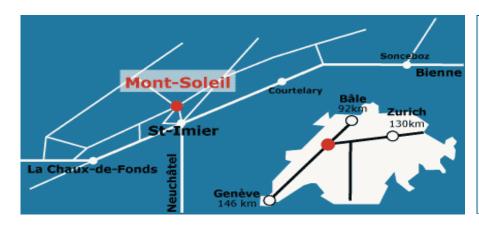

## By train: Swiss Federal Railway schedule: www.sbb.ch

- From Zürich: take the train to Biel/Bienne, there change trains to St. Imier. In St. Imier take the cable-car (Funiculaire) to Mont-Soleil.
  Travelling time: about 2,5 h.
- From Basel: via Biel/Bienne. Duration: about 2,5 h
- From Genf: via Biel/Bienne. Duration: about 3 h
- From **Bern**: via Biel/Bienne. Duration: about 1,5 h

### From Zurich (150km) or Basel (120km)

- Highway A1 direction Bern
- Then follow sign to Biel/Bienne
- Junction 'Luterbach' change to Highway A5 direction Biel/Bienne
- Right before Biel/Bienne Junction 'Bözingerfeld' to Highway A16 direction Boncourt
- Gateway 'Sonceboz' and follow direction sign to St. Imier
- At St. Imier: follow road sign to Mont-Soleil.
- At Mont-Soleil: take the second road to the left. Follow the sign 'Centre Vipassana'
- After about 500m on the right you will find the Centre. Car-park is on the right just before the entrance to Home Hebron.

## From Bern (80km)

- Highway A6 to Biel
- Right before Biel/Bienne Junction 'Bözingerfeld' to Highway A16 direction Boncourt
- Follow direction sign to St. Imier
- From St. Imier: see above

### From airports Zurich-Kloten and Geneva-Cointrin

- At the airport railway station take a train to Biel, from there to St. Imier (see journey by train) Swiss Federal Railway schedule: www.sbb.ch
- Travelling time from Zurich-Kloten about 3 h, from Geneva-Cointrin about 3,5 h